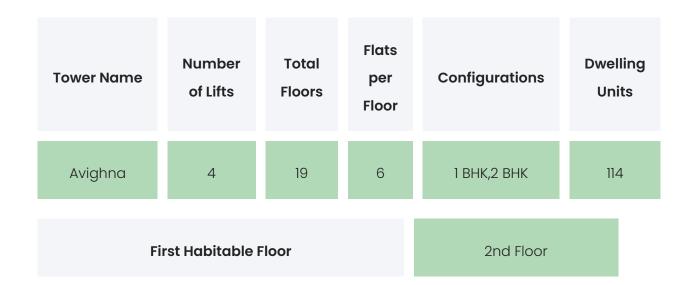

| 1.73 Acre | 1 ВНК,2 ВНК |

#### **Project Amenities**

| Sports                 | Jogging Track,Kids Play Area,Gymnasium,Indoor<br>Games Area                                                        |
|------------------------|--------------------------------------------------------------------------------------------------------------------|
| Leisure                | Open Stage Theatre,Yoga Room / Zone,Library /<br>Reading Room,Senior Citizen Zone,Temple,Deck<br>Area,Sit-out Area |
| Business & Hospitality | Clubhouse,Multipurpose Hall                                                                                        |
| Eco Friendly Features  | Rain Water Harvesting                                                                                              |

### BUILDING LAYOUT



#### Services & Safety

- **Security :** Society Office,Maintenance Staff,Security System / CCTV,Intercom Facility,Security Staff,Video Door Phone,MyGate / Security Apps
- Fire Safety: CNG / LPG Gas Leak Detector
- Sanitation: There are slums settlements near the project

• Vertical Transportation : High Speed Elevators

#### TRIDHAATU MORYA

### FLAT INTERIORS

| Configuration                | RERA Carpet Range                                                                             |  |
|------------------------------|-----------------------------------------------------------------------------------------------|--|
| 1 ВНК                        | 477.28 sqft                                                                                   |  |
| 2 BHK                        | 646.