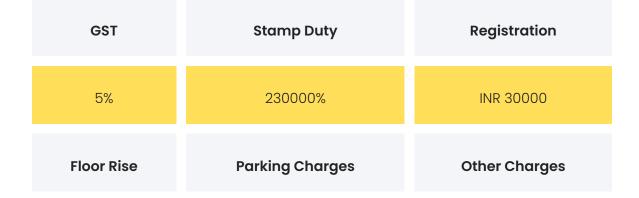

### COMMERCIALS

| Configuration | Rate Per Sqft | Agreement Value | Box Price    |
|---------------|---------------|-----------------|--------------|
| 1 BHK         |               |                 | INR 13300000 |
| 2 ВНК         |               |                 | INR 17800000 |

**Disclaimer:** Prices mentioned are approximate value and subject to change.

| NA                     | INR O          | INR O                                                         |  |
|------------------------|----------------|---------------------------------------------------------------|--|
|                        |                |                                                               |  |
| Festive Offers         |                | The builder is not offering any festive offers at the moment. |  |
| Payment Plan           | Construction I | Construction Linked Payment                                   |  |
| Bank Approved<br>Loans | Axis Bank,HDF( | Axis Bank,HDFC Bank,SBI Bank                                  |  |